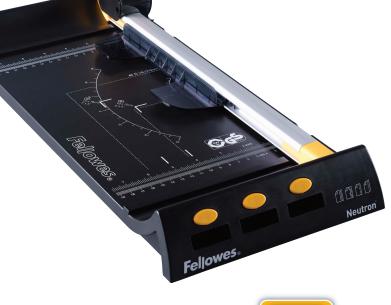

## NFUTRON™

### Personal Trimmer

### Cuts up to 10 sheets

(20lb paper) at one time.

Quick change blade system for fast and easy blade cartridge removal / reinsertion.

# **Specifications:**

| Model No.              | NEUTRON              |
|------------------------|----------------------|
| Mfr. No.               | 5410002              |
| Application            | Personal             |
| Cut Length (in)        | 12                   |
| Cut Capacity           | 10 Sheets            |
| # of Blades Included   | 1                    |
| Blade Styles Included  | 1 Straight           |
| Interchangeable Blades | Yes                  |
| Paper Clamp            | Yes - Manual         |
| Cutting Base           | Plastic              |
| Dimensions             | 3.38 × 8.50 × 19.13" |
| Blade Warranty         | NA                   |
| Product Warranty       | 2 years              |